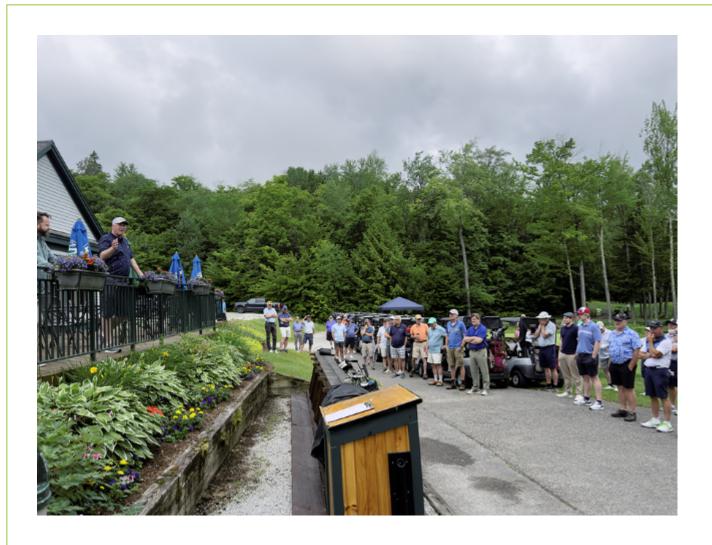

# VLCT Members Raise \$6,000 for Scholarships by Golfing

More than 80 VLCT members and supporters participated in the 2024 Vermont Local Officials Golf Outing on June 21 at the Town of Killington's Green Mountain National Golf Course. Despite the rainy forecast, each team played 18 holes with only a few brief sprinkles. Then they enjoyed lunch along with the awarding of prizes for both golfing prowess and an extensive raffle. Scroll down to see photos from this year's outing.