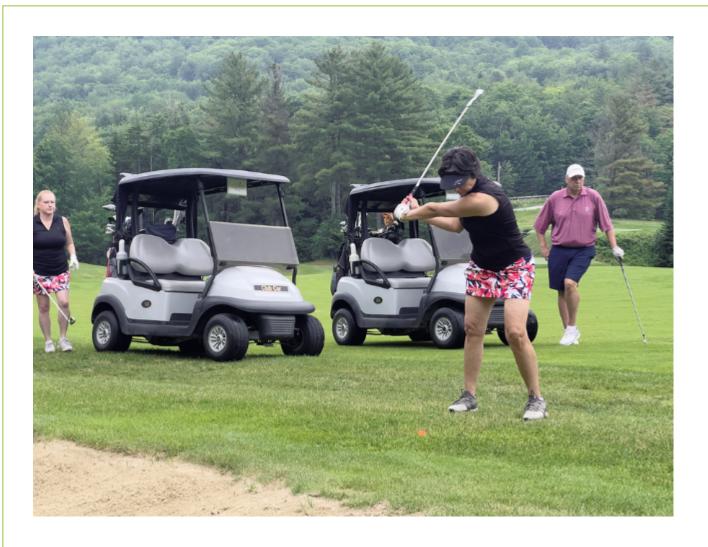

# VLCT Members Raise \$6,000 for Scholarships by Golfing

More than 80 VLCT members and supporters participated in the 2024 Vermont Local Officials Golf Outing on June 21 at the Town of Killington's Green Mountain National Golf Course. Despite the rainy forecast, each team played 18 holes with only a few brief sprinkles. Then they enjoyed lunch along with the awarding of prizes for both golfing prowess and an extensive raffle. Scroll down to see photos from this year's outing.