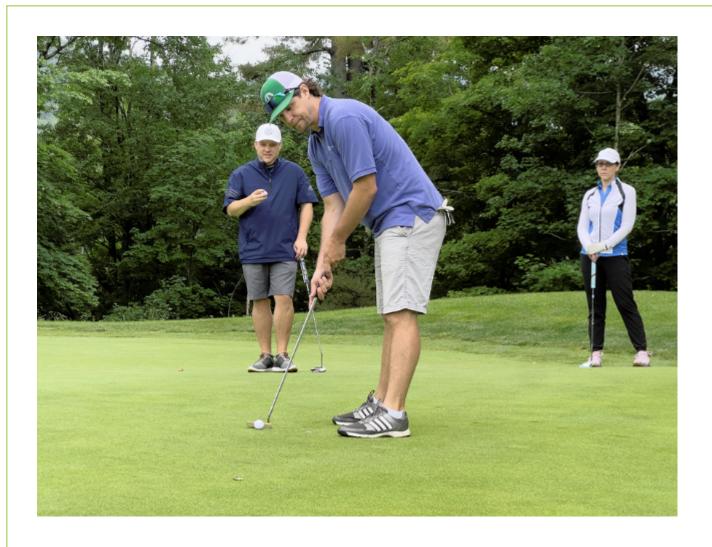

# VLCT Members Raise \$6,000 for Scholarships by Golfing

More than 80 VLCT members and supporters participated in the 2024 Vermont Local Officials Golf Outing on June 21 at the Town of Killington's Green Mountain National Golf Course. Despite the rainy forecast, each team played 18 holes with only a few brief sprinkles. Then they enjoyed lunch along with the awarding of prizes for both golfing prowess and an extensive raffle. Scroll down to see photos from this year's outing.